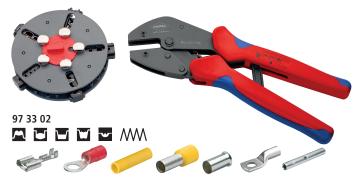

## 97 33 02

Crimping Pliers with round magazine and five interchangeable dies for;

- > non-insulated open plug-type connectors (plug width 4.8 + 6.3 mm) from 1/64-15/64" (0.5 6.0 mm²)
- > insulated terminals, plug connectors and butt connectors from 1/64-15/64" (0.5 6.0 mm²)
- > insulated and non-insulated ferrules (end sleeves) from 1/64-15/64  $^{\prime\prime}$  (0.25 6 mm²)
- > insulated and non-insulated ferrules (end sleeves) with 10 / 16 / 25  $\,$  mm² and for non-insulated crimp terminals
- > tube and compression cable lugs in accordance with DIN 46234 and DIN 46235
- > non-insulated crimp, butt and press connectors in accordance with DIN 46341 and DIN 46267

Compact and lightweight crimping pliers for connectors. One tool does the job of five.

Magazine for crimp dies can be carried on a belt

Clearly visible marking on the crimping dies with pictograms

WARNING: This product can expose you to chemicals including Diisononyl Phthalate, which is known to the State of California to cause cancer. For more information go to www.P65Warnings.ca.gov