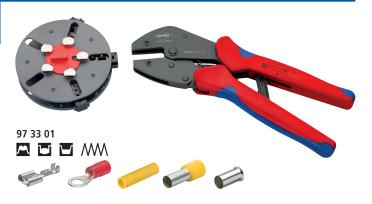

## 97 33 01

Crimping Pliers with round magazine and three interchangeable crimping dies for:

- > non-insulated open plug-type connectors (4.8+6.3 mm width) from 1/64-15/64" ( $0.5-6.0 \text{ mm}^2$ )
- > insulated terminals, plug connectors and butt connectors from 1/64-15/64" (0.5 6.0 mm²)
- > insulated and non-insulated ferrules (end sleeves) from 1/64-15/64" (0.25 6 mm²)

- > just one tool for the most common crimping applications
- > crimping dies change guickly and easily without any additional tool
- > secure and protected storage of the interchangeable dies in a round magazine
- > comfortable, powerful crimping pliers
- > same reliable crimping results as with fixed crimping dies
- > repetitive, high crimping quality due to precision dies and integral lock (self-releasing mechanism)
- > chrome vanadium electric steel in special quality; oil-hardened
- > round magazine: plastic, fiberglass-reinforced