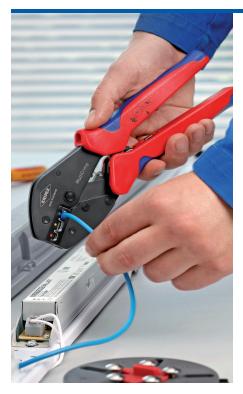

Compact and lightweight crimping pliers for connectors. One tool does the job of five.

Magazine for crimp dies can be carried on a belt

Clearly visible marking on the crimping dies with pictograms

WARNING: This product can expose you to chemicals including Diisononyl Phthalate, which is known to the State of California to cause cancer. For more information go to www.P65Warnings.ca.gov