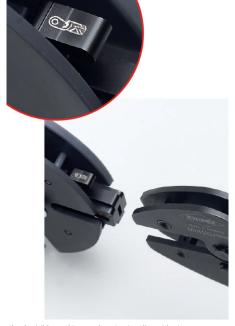

1. Changing position: service lever opens out for parallel jaw positioning

2. Changing the crimp die: unlock the magazine position, take the crimp dies out of the pliers

3. Fold in the service lever and press the pliers – ready for use again  $\,$ 