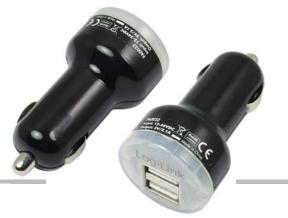

# Mini USB 2-Port Car Charger

It is compatible with MP3/MP4, GPS and Mobile phone Devices.

## **Specification:**

- Plugs this adapter into your car's lighter socket to become a powered USB port
- Charges the devices which is suitable for USB power
- With LED indicator and fuse safety protection
- Compliant to TUV Certification