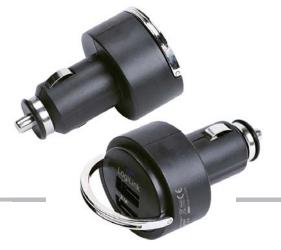

## **USB Car Charger, 2-Port**

It is compatible with MP3/MP4, GPS and Mobile phone Devices.

## **Specification:**

- Plugs this adapter into your car's lighter socket to become a powered USB port
- Charges the devices which is suitable for USB power
- With LED indicator and fuse safety protection
- With easy pulling hook to plug