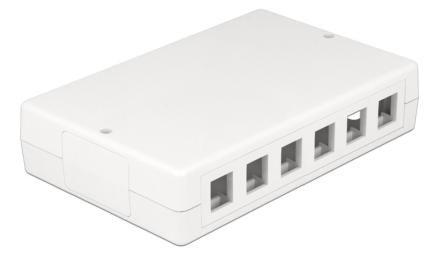

## Description

This empty box by Delock can be used as a junction box on the wall or in enclosures. With its standardized dimensions, it is suitable for easy snap-in mounting of six or twelve Keystone modules.

## Specification

- Six Keystone ports 19.2 x 14.9 mm and 180° cable routing, or twelve Keystone ports 19.2 x 14.9 mm
- Color: White
- Dimensions (LxWxH): ca. 171 x 111.6 x 38 mm