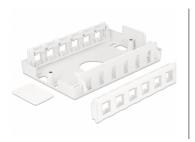

## Package content

- Keystone Surface Mounted Box
- $\bullet$  Additional insert for  $180^\circ$  cable routing
- 6 screws