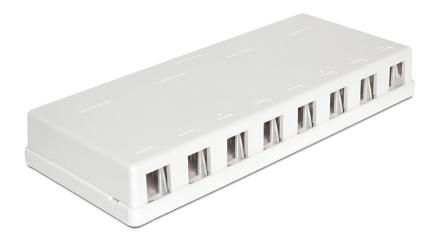

# Delock Keystone Surface Mounted Box 8 Port

#### Description

This empty box by Delock can be used as a junction box on the wall or in enclosures. With its standardized dimensions, it is suitable for easy snap-in mounting of eight Keystone modules.

### Specification

- Eight Keystone ports 19.2 x 14.9 mm
- Cable routing 180°
- Integrated name plate
- Color: White
- Dimensions (LxWxH): ca. 94.0 x 218.0 x 30.5 mm