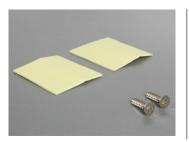

## Package content

- Keystone Surface Mounted Box
- 2 adhesive pads, 45 x 40 mm
- 2 screws