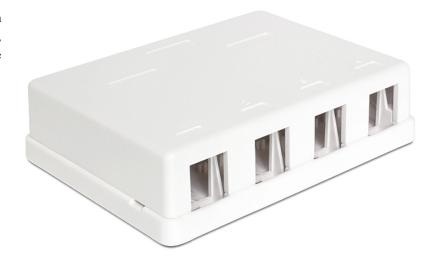

## Description

This empty box by Delock can be used as a junction box on the wall or in enclosures. With its standardized dimensions, it is suitable for easy snap-in mounting of four Keystone modules.

## Specification

- Four Keystone ports 19.2 x 14.9 mm
- Cable routing 180°
- Integrated name plate
- Color: White
- Dimensions (LxWxH): ca. 84.0 x 114.0 x 29.5 mm