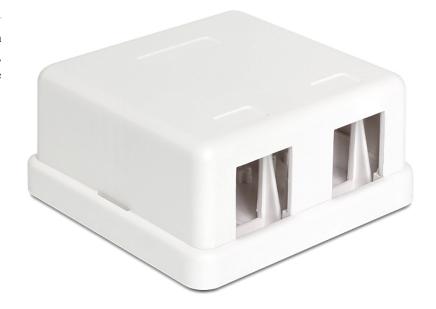

#### Description

This empty box by Delock can be used as a junction box on the wall or in enclosures. With its standardized dimensions, it is suitable for easy snap-in mounting of two Keystone modules.

#### Specification

- Two Keystone ports 19.2 x 14.9 mm
- $\bullet$  Cable routing  $180^\circ$
- Integrated name plate
- Color: White
- Dimensions (LxWxH): ca. 59.0 x 61.5 x 28.5 mm