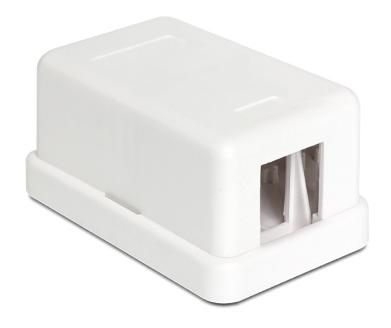

# Delock Keystone Surface Mounted Box 1 Port

#### Description

This empty box by Delock can be used as a junction box on the wall or in enclosures. With its standardized dimensions, it is suitable for easy snap-in mounting of one Keystone module.

#### Specification

- One Keystone ports 19.2 x 14.9 mm
- Cable routing 180°
- Integrated name plate
- Color: White
- Dimensions (LxWxH): ca. 59 x 35.5 x 28.5 mm