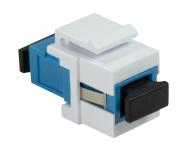

## **Keystone Coupler Fibre SC-Simplex Singlemode**

Part no.: NK0034

## **Technical Features**

For singlemode fiber with SC Connector

SC simplex female to female, OS1,2

Ceramic sleeve, with dust cover

Snap-in mounting, without flange

Color: blue/white