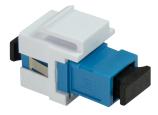

## **Keystone Coupler Fibre SC-Simplex Singlemode**

Part no.: NK0034

## **Technical Features**

For singlemode fiber with SC Connector

SC simplex female to female, OS1,2

Ceramic sleeve, with dust cover

Snap-in mounting, without flange

Color: blue/white