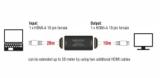

## Description

This HDMI repeater by Delock can be used for signal enhancement of an HDMI connection up to 30 m. An up to 20 m long cable can be connected from a PC or laptop to the input port of the repeater, and on the other side an up to 10 m long cable to the output port of the repeater, which is then connected to a display or TV. The repeater supports a resolution of up to Ultra HD (4K @ 60 Hz) and is downwards compatible to Full-HD 1080p.