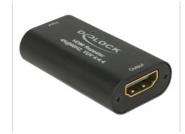

# Delock Repeater HDMI 4K 60 Hz UHD 30 m

## Description

This HDMI repeater by Delock can be used for signal enhancement of an HDMI connection up to 30 m. An up to 20 m long cable can be connected from a PC or laptop to the input port of the repeater, and on the other side an up to 10 m long cable to the output port of the repeater, which is then connected to a display or TV. The repeater supports a resolution of up to Ultra HD (4K @ 60 Hz) and is downwards compatible to Full-HD 1080p.

### **Specification**

Connectors:

Input: 1 x HDMI-A 19 pin female Output: 1 x HDMI-A 19 pin female

- High Speed HDMI with Ethernet (HEC) specification
- Resolution up to 3840 x 2160 @ 60 Hz (depending on the system and the connected hardware)
- Supports HDCP 2.2 (High-Bandwidth Digital Content Protection)
- Supports HDR
- Video bandwidth up to 600 MHz / 6 Gbps per channel, max. 18 Gbps
- · No external power supply needed
- Robust metal housing
- Colour: black
- Dimensions (LxWxH): ca. 51 x 28 x 13 mm