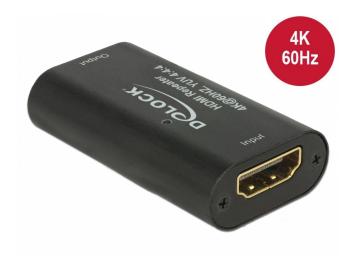

# Delock Repeater HDMI 4K 60 Hz UHD 30 m

## Description

This HDMI repeater by Delock can be used for signal enhancement of an HDMI connection up to 30 m. An up to 20 m long cable can be connected from a PC or laptop to the input port of the repeater, and on the other side an up to 10 m long cable to the output port of the repeater, which is then connected to a display or TV. The repeater supports a resolution of up to Ultra HD (4K @ 60 Hz) and is downwards compatible to Full-HD 1080p.

### **Specification**

Connectors:

Input: 1 x HDMI-A 19 pin female Output: 1 x HDMI-A 19 pin female

- High Speed HDMI with Ethernet (HEC) specification
- Resolution up to 3840 x 2160 @ 60 Hz (depending on the system and the connected hardware)
- Supports HDCP 2.2 (High-Bandwidth Digital Content Protection)
- Supports HDR
- Video bandwidth up to 600 MHz / 6 Gbps per channel, max. 18 Gbps
- · No external power supply needed
- Robust metal housing
- Colour: black
- Dimensions (LxWxH): ca. 51 x 28 x 13 mm