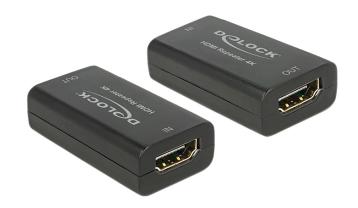

### Description

This Delock HDMI repeater can be used for signal enhancement of your HDMI connection up to 30 m. Thereby you can plug in an up to 20 m long cable from your PC or laptop to the input port of the repeater. On the other side you can plug in an up to 10 m long cable to the output port of the repeater which will be connected to your display or TV. The repeater supports a resolution up to Ultra HD (4K) and is backward compatible to Full-HD 1080p.

### Specification

• Connector:

HDMI-A 19 pin female (In) > HDMI-A 19 pin female (Out)

- Chipset: LT86101SX
- Resolution up to 3840 x 2160 @ 30 Hz (depending on the monitor and your system)
- High Speed HDMI with Ethernet (HEC) specification
- No external power supply needed
- Colour: black
- Dimensions (LxWxH): ca. 47 x 26 x 14 mm