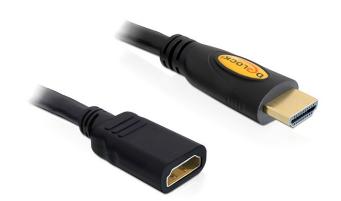

# Delock Cable High Speed HDMI with Ethernet – HDMI A male > HDMI A female 2 m

#### Description

This High Speed HDMI with Ethernet extension cable by Delock complies with the latest HDMI standard and combines fast data transfer as well as audio-/ video- and Ethernet connection. The cable extends your HDMI interface and can be used for connection of devices e.g. PC or o DVD / Blu-ray drive to a monitor or TV. The HDMI-A interface is downwards compatible to its forerunners and enables you to use your existing devices.

## **Specification**

Connector:

High Speed HDMI-A 19 pin male > High Speed HDMI-A 19 pin female

- High Speed HDMI with Ethernet (HEC) specification
- · Cable gauge: 28 AWG
- · Gold-plated connector
- Transfer of audio- and video signals
- Data transfer rate up to 10.2 Gb/s
- Supports a resolution up to 4096 x 2160 pixel (4K)
- 3D support up to 1080p in two video streams with each 60 picture per second
- Up to 120 Hz refresh rate
- Contains the new Audio Return Channel (ARC)
- · Uses new advanced colour space for presentation of digital photos
- Supports Dolby® TrueHD and DTS-HD Master Audio™
- More lively and natural colours
- · Cable length: ca. 2 m