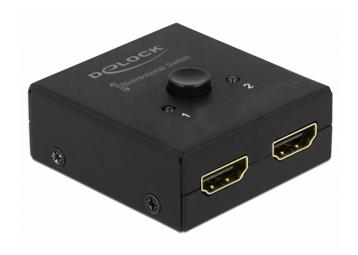

# Delock HDMI 2 - 1 Switch bidirectional 4K 60 Hz compact

## Description

This HDMI switch by Delock is a manual bidirectional switch for connecting different devices with HDMI port. This switch offers two different applications.

1.

Up to 2 devices can be connected to a monitor, TV or projector. At the push of a button, the device that is displayed on the screen can be selected.

2.

An HDMI device can be connected to up to 2 screens. The screen on which the signal is displayed can be selected at the touch of a button. Simultaneous output to multiple screens is not possible.

## **Specification**

Connectors:

Function 1

Input: 2 x HDMI-A female Output: 1 x HDMI-A female

Function 2

Input: 1 x HDMI-A female Output: 2 x HDMI-A female

- High Speed HDMI specification
- Supports HDR
- · HDMI port selection by button
- Resolution up to 3840 x 2160 @ 60 Hz (depending on the system and the connected hardware)
- · No external power supply needed
- · Metal housing
- Colour: black
- Dimensions (LxWxH): ca. 53 x 50 x 20 mm