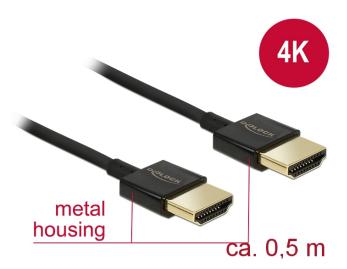

# Delock Cable High Speed HDMI with Ethernet - HDMI-A male > HDMI-A male 3D 4K 0.5 m Slim High Quality

### **Special features**

- · Extra short connectors with full metal shielding
- Especially slim cable diameter

#### Specification

- · Connector:
- High Speed HDMI-A 19 pin male >
- High Speed HDMI-A 19 pin male • High Speed HDMI with Ethernet (HEC) specification
- Cable gauge: 36 AWG
- Cable diameter: ca. 3.2 mm
- Twisted-pair cabling
- Copper conductor
- Gold-plated connector
- Triple shielded cable
- Metal housing
- Transfer of audio and video signals
- Data transfer rate up to 18 Gb/s
- Resolution up to 3840 x 2160 @ 60 Hz (depending on the system and the connected hardware)
- 3D support: up to 1920 x 1080 @ 60 Hz; 3840 x 2160 @ 30 Hz (depending on the system and the connected hardware)
- · Supports the 21:9 cinema aspect ratio
- Supports 1080p HFR (High Frame Rate) 3D
- Up to 120 Hz refresh rate
- Supports transmission of 2 video channels simultaneously to use one display for two viewers
- Supports colour sampling in 4:2:0 format (original format of Blu-Ray, DVD and TV)
- Contains Audio Return Channel (ARC)
- Up to 32 audio channels for speakers
- Up to 1536 kHz audio sampling rate
- Supports transmission of up to 4 audio channels simultaneously
- · Supports dynamic adjustment of lip synchronicity at audio / video delays
- Supports CEC 2.0 control commands
- · Uses new advanced colour space for presentation of digital pictures
- Supports Dolby® TrueHD and DTS-HD Master Audio™
- More lively and natural colours
- Colour: black
- Cable length: ca. 0.5 m