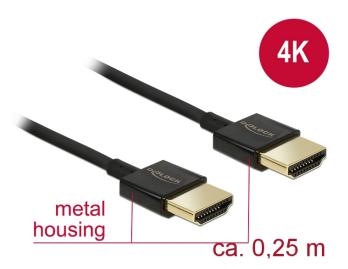

# Delock Cable High Speed HDMI with Ethernet - HDMI-A male > HDMI-A male 3D 4K 0.25 m Slim High Quality

## **Special features**

- · Extra short connectors with full metal shielding
- Especially slim cable diameter

#### Specification

- Connector:
- High Speed HDMI-A 19 pin male >
- High Speed HDMI-A 19 pin male • High Speed HDMI with Ethernet (HEC) specification
- Cable gauge: 36 AWG
- Cable diameter: ca. 3.2 mm
- Twisted-pair cabling
- Copper conductor
- · Gold-plated connector
- Triple shielded cable
- Metal housing
- Transfer of audio and video signals
- Data transfer rate up to 18 Gb/s
- Resolution up to 3840 x 2160 @ 60 Hz (depending on the system and the connected hardware)
- 3D support: up to 1920 x 1080 @ 60 Hz; 3840 x 2160 @ 30 Hz (depending on the system and the connected hardware)
- Supports the 21:9 cinema aspect ratio
- Supports 1080p HFR (High Frame Rate) 3D
- Up to 120 Hz refresh rate
- Supports transmission of 2 video channels simultaneously to use one display for two viewers
- Supports colour sampling in 4:2:0 format (original format of Blu-Ray, DVD and TV)
- Contains Audio Return Channel (ARC)
- · Up to 32 audio channels for speakers
- Up to 1536 kHz audio sampling rate
- Supports transmission of up to 4 audio channels simultaneously
- · Supports dynamic adjustment of lip synchronicity at audio / video delays
- Supports CEC 2.0 control commands
- · Uses new advanced colour space for presentation of digital pictures
- More lively and natural colours
- Colour: black
- Cable length: ca. 0.25 m