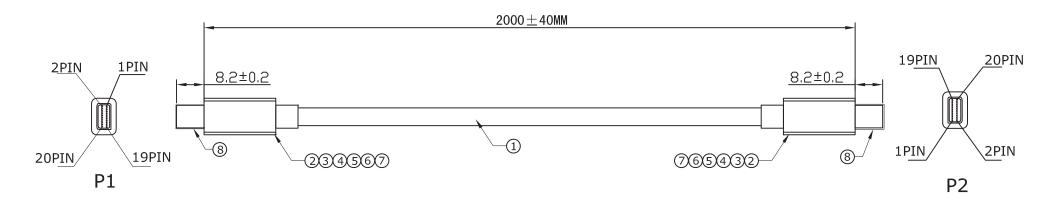

## PIN Assignment

|          |            |                                                                                                                |   |      | L R            |
|----------|------------|----------------------------------------------------------------------------------------------------------------|---|------|----------------|
| 8        | A6-0000157 | mini Display Port M DUST CAP                                                                                   |   |      |                |
| 7        | A6-R104240 | mini DisplayPort(SOLDER) M ABS UP SHELL SNOW WHITE NO MARKING                                                  | 2 | pcs  | <b>•</b>       |
| 6        | A6-R104239 | mini DisplayPort(SOLDER) M ABS TOP SHELL SNOW WHITE NO MARKING                                                 | 2 | pcs  | <u> </u>       |
| 5        | A5-R047107 | 45P SNOW WHITE PVC                                                                                             | 8 | g    | <del> </del> _ |
| 4        | A6-R021133 | mini Display Port M BACK SHEL NICKEL PLATED                                                                    | 2 | pcs  | }_             |
| 3        | A6-R021212 | mini Display Port M FRONT SHELL GOLD PLATED                                                                    | 2 | pcs  | DR             |
| 2        | A2-R021292 | mini DisplayPort M INSULATION:WHITE PIN GOLD PLATED WITH PCB                                                   | 2 | pcs  | -              |
| 1        | A4-R001678 | Display Port UL20276 [32AWG(7/0.08TC)*1PR+EAM)*5+32AWG(7/0.08TC)*5C +AEB 85% (16/7/0.12AL) OD:4.8MM SNOW WHITE | 2 | М    | СН             |
| $\vdash$ |            | TALE 65 70 (10,770.112AL) OBTHISHIP SNOW WHITE                                                                 |   |      | ٦, ا           |
| NO       | P/N        | DESCRIPTION                                                                                                    |   | UNIT | г АР           |

|           | REV.     |              |                 | DATE        |                              |            |              |  |          |
|-----------|----------|--------------|-----------------|-------------|------------------------------|------------|--------------|--|----------|
|           | ⊕ 🖯      |              | TOLER<br>INCHES | ANCE<br>M/M | 2direct GmbH                 |            |              |  |          |
|           | .X       |              | .015            | .30         |                              | 24551 5511 |              |  |          |
| -         | .XX      | .XX .010 .10 |                 | .10         | TITLE:                       |            |              |  |          |
| .xxx      |          |              | .005            | .05         | MINI DP M TO MIMI DP M CABLE |            |              |  |          |
| $\exists$ | DRAWN BY |              | alex            |             | CUST                         | OMER:      |              |  |          |
|           |          |              |                 |             | CUSTOMER P/N:                |            | CV0048       |  |          |
|           | CHECK BY |              | 3Y              |             | SCALE                        | NONE       | DRAWING NO.: |  | REV.     |
|           |          |              |                 |             | UNIT                         | MM         |              |  | <u> </u> |
| APPD BY   |          |              |                 | DATE        | 11.02.16                     | CA0010259  |              |  |          |