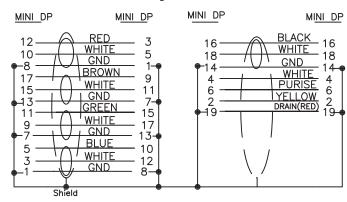

## PIN Assignment

|          |            |                                                                                                                |   |      | L R            |
|----------|------------|----------------------------------------------------------------------------------------------------------------|---|------|----------------|
| 8        | A6-0000157 | mini Display Port M DUST CAP                                                                                   |   |      |                |
| 7        | A6-R104240 | mini DisplayPort(SOLDER) M ABS UP SHELL SNOW WHITE NO MARKING                                                  | 2 | pcs  | <b>•</b>       |
| 6        | A6-R104239 | mini DisplayPort(SOLDER) M ABS TOP SHELL SNOW WHITE NO MARKING                                                 | 2 | pcs  | <u> </u>       |
| 5        | A5-R047107 | 45P SNOW WHITE PVC                                                                                             | 8 | g    | <del> </del> _ |
| 4        | A6-R021133 | mini Display Port M BACK SHEL NICKEL PLATED                                                                    | 2 | pcs  | }_             |
| 3        | A6-R021212 | mini Display Port M FRONT SHELL GOLD PLATED                                                                    | 2 | pcs  | DR             |
| 2        | A2-R021292 | mini DisplayPort M INSULATION:WHITE PIN GOLD PLATED WITH PCB                                                   | 2 | pcs  | -              |
| 1        | A4-R001678 | Display Port UL20276 [32AWG(7/0.08TC)*1PR+EAM)*5+32AWG(7/0.08TC)*5C +AEB 85% (16/7/0.12AL) OD:4.8MM SNOW WHITE | 2 | М    | СН             |
| $\vdash$ |            | TALE 65 70 (10,770.112AL) OBTHISHIP SNOW WHITE                                                                 |   |      | ٦, ا           |
| NO       | P/N        | DESCRIPTION                                                                                                    |   | UNIT | г АР           |