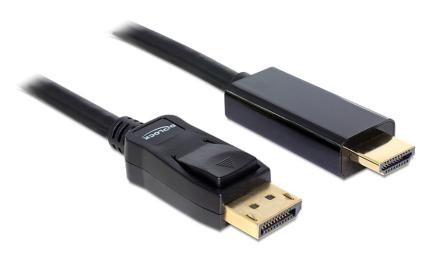

# Delock Cable Displayport 1.2 male to High Speed HDMI A male 3 m

#### Description

This cable by Delock enables you to connect devices e.g. monitor with HDMI connector to a Displayport interface.

 $3 \, m$ 

#### Specification

• Connector:

Displayport 20 pin male >

High Speed HDMI-A 19 pin male

- Displayport 1.2 and High Speed HDMI specification
- Signal: DP > HDMI
- Cable gauge: 28 AWG
- Gold-plated connector
- Transfer of audio- and video signals
- Data transfer rate up to 8.16 Gb/s
- $\bullet$  Supports a resolution up to 3840 x 2160 @ 30 Hz (depending on the system and the connected hardware!)
- Cable length: ca. 3 m