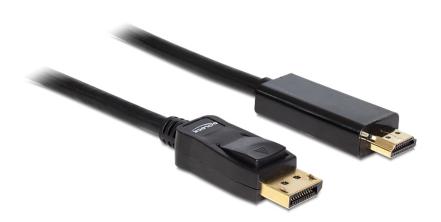

# Delock Cable Displayport 1.2 male to High Speed HDMI A male 2 m

## Description

This cable by Delock enables you to connect devices e.g. monitor with HDMI connector to a Displayport interface.

2 m

## Specification

• Connector:

Displayport 20 pin male >

High Speed HDMI-A 19 pin male

- Displayport 1.2 and High Speed HDMI specification
- Signal: DP > HDMI
- Cable gauge: 28 AWG
- Gold-plated connector
- Transfer of audio- and video signals
- Data transfer rate up to 8.16 Gb/s
- $\bullet$  Supports a resolution up to 3840 x 2160 @ 30 Hz (depending on the system and the connected hardware!)
- Cable length: ca. 2 m