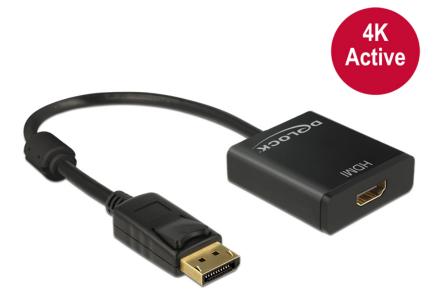

# Delock Adapter Displayport 1.2 male > HDMI female 4K Active black

#### Description

This adapter enables you to connect e.g. a HDMI monitor through a free Displayport interface. The adapter supports a resolution up to Ultra HD (4K) and is backward compatible to Full-HD 1080p. The adapter offers an active conversion, thus it is also suitable for graphics cards that are not capable of outputting DP++ signals.

# Specification

- Connector: Displayport 20 pin male > HDMI-A 19 pin female
- Chipset: Parade PS171
- Displayport 1.2 and High Speed HDMI specification
- Active converter, for graphics cards with DP and DP++ output
- Resolution up to 3840 x 2160 @ 30 Hz (depending on the monitor and your system)
- Supports 3D displays (1080p @ 120 Hz)
- Supports HDCP 1.3
- Supports Eyefinity
- Audio input formats: 8-channel LPCM, compressed audio (AC-3, DTS) and HBR audio format up to 24 Bit audio sample size and 192 kHz sample rate
- Gold-plated connector
- 1 x ferrite core
- Cable length: ca. 20 cm (without connector)
- Colour: black
- OS independent, no driver installation necessary