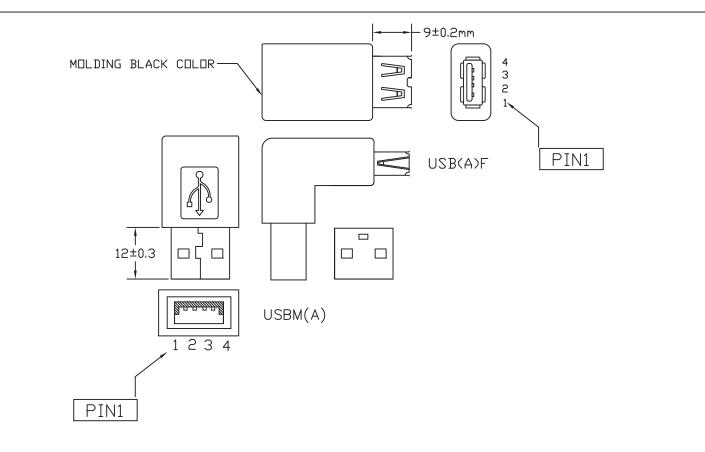

## NOTE:

1. CABLE: 30AWG,UL1007.WIRE CABLE\*5 PCS.

2. CENGHT: 33\*4PCS, 25mm\*1PCS.

3. CONNECTOR: USB(A)M\*1PCS,USBAAF\*1PC(WHITE INSULATION)(SHELL NICKEL).

4. NOTE: CONTACTS:

USB(A)M 1 2 3 4 64 USB(A)F 1 2 3 4 64

- 5. MOLD: MOLDING TYPE.
- 6. Test machine test condition.

A.100% OPEN, SHORT&INTERMITANCE TEST.

B.CONDUCTOR RESISTANCE: 30hms MAX:

C.INSULATION RESISTANCE: 5M Min/,10ms:

7. ALL MUST BE MEET ON ROHS COMPLIANT.