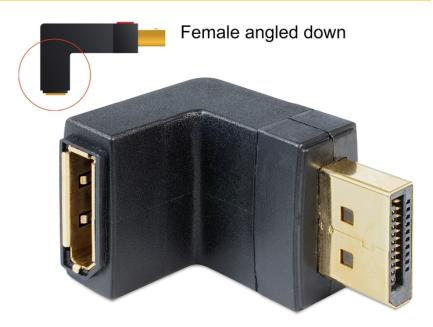

# Delock Adapter Displayport male > Displayport female angled down

## Description

This Displayport adapter by Delock enables you to lead the female port of your Displayport devices, e.g. flat screen etc. 90° down. Thus you can connect your Displayport cable without any problem in case the existing DP female port is difficult to access.

## Specification

- Connector: Displayport male > Displayport female
- Female port 90° angled down.
- Displayport plug with button
- Gold-plated connector
- Dimension: ca. 40 x 25 x 11 mm
- Colour: black