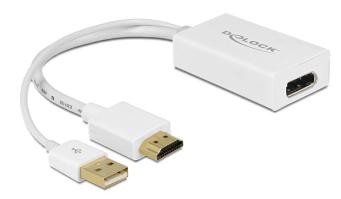

# Delock Adapter HDMI-A male > Displayport 1.2 female white

## Description

This adapter by Delock enables the connection of an Displayport monitor to the system via a free HDMI interface. The adapter supports a resolution up to 4K Ultra HD at 30 Hz and is backward compatible to Full-HD 1080p.

### **Specification**

· Connectors:

Input:

1 x HDMI-A 19 pin male

1 x USB Type-A male (power supply)

Output:

1 x Displayport 20 pin female

- Chipset: STDP2600
- Displayport 1.2 and High Speed HDMI specification
- High Speed HDMI receiver link rate up to 2.97 Gb/s per data pair
- Resolution up to 4Kx2K @ 30 Hz; 1920 x 1080 @ 120 Hz (depending on the system and the connected hardware)
- Supports 3D displays
- Supports Audio 7.1 channel up to 192 kHz sample rate
- Supports HDCP 1.3
- Gold-plated connectors
- · Colour depth: