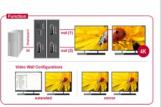

### Description

This splitter by Delock receives a Displayport signal from a PC or laptop and splits it to two connected displays. Thereby one Displayport connection can be used to operate two Displayport monitors. Both outputs are dual-mode capable (DP++), so that HDMI or DVI monitors can be connected with suitable adapters.

## Connectors:

- Input:
- 1 x Displayport 20 pin female 1 x DC 5 V power connector
- Output:
- 2 x Displayport 20 pin female
- Chipset: STDP4320
- Displayport 1.2a specification
- Active converter, Single / Multi Stream Transport Hub (SST / MST)
- Maximum resolution (depending on the system and the connected hardware): Displayport 1.1 or 1.2 Single Stream Transport (SST): up to 1920 x 1080 @ 60 Hz (mirror)
- Displayport 1.2 Multi Stream Transport (MST):
- up to 2560 x 1440 @ 60 Hz or 3840 x 2160 @ 30 Hz (mirror or extended)
- Displayport output supports Dual Mode DP++
- · Supports audio and video signals
- Supports Eyefinity / Single Large Surface (SLS)
- Audio input formats: 7.1 channel up to 192 kHz sample rate
- Metal housing
- Colour: black
- Dimensions (LxWxH): ca. 71 x 61 x 21 mm
- Length: power cable USB Type-A > DC ca. 50 cm