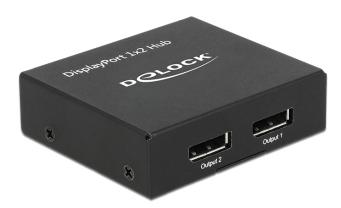

### Description

This splitter by Delock receives a Displayport signal from a PC or laptop and splits it to two connected displays. Thereby one Displayport connection can be used to operate two Displayport monitors. Both outputs are dual-mode capable (DP++), so that HDMI or DVI monitors can be connected with suitable adapters.

## Connectors:

- Input:
- 1 x Displayport 20 pin female 1 x DC 5 V power connector
- Output:
- 2 x Displayport 20 pin female
- Chipset: STDP4320
- Displayport 1.2a specification
- Active converter, Single / Multi Stream Transport Hub (SST / MST)
- Maximum resolution (depending on the system and the connected hardware): Displayport 1.1 or 1.2 Single Stream Transport (SST): up to 1920 x 1080 @ 60 Hz (mirror)
- Displayport 1.2 Multi Stream Transport (MST):
- up to 2560 x 1440 @ 60 Hz or 3840 x 2160 @ 30 Hz (mirror or extended)
- Displayport output supports Dual Mode DP++
- · Supports audio and video signals
- Supports Eyefinity / Single Large Surface (SLS)
- Audio input formats: 7.1 channel up to 192 kHz sample rate
- Metal housing
- Colour: black
- Dimensions (LxWxH): ca. 71 x 61 x 21 mm
- Length: power cable USB Type-A > DC ca. 50 cm