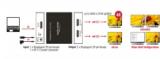

### Description

This splitter by Delock receives a Displayport signal from a PC or laptop and splits it to two connected displays. Thereby one Displayport connection can be used to operate two Displayport monitors. Both outputs are dual-mode capable (DP++), so that HDMI or DVI monitors can be connected with suitable adapters.

## Connectors:

- Input:
- 1 x Displayport 20 pin female 1 x DC 5 V power connector
- Output:
- 2 x Displayport 20 pin female
- Chipset: STDP4320
- Displayport 1.2a specification
- Active converter, Single / Multi Stream Transport Hub (SST / MST)
- Maximum resolution (depending on the system and the connected hardware): Displayport 1.1 or 1.2 Single Stream Transport (SST): up to 1920 x 1080 @ 60 Hz (mirror)
- Displayport 1.2 Multi Stream Transport (MST):
- up to 2560 x 1440 @ 60 Hz or 3840 x 2160 @ 30 Hz (mirror or extended)
- Displayport output supports Dual Mode DP++
- · Supports audio and video signals
- Supports Eyefinity / Single Large Surface (SLS)
- Audio input formats: 7.1 channel up to 192 kHz sample rate
- Metal housing
- Colour: black
- Dimensions (LxWxH): ca. 71 x 61 x 21 mm
- Length: power cable USB Type-A > DC ca. 50 cm