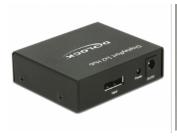

### Description

This splitter by Delock receives a Displayport signal from a PC or laptop and splits it to two connected displays. Thereby one Displayport connection can be used to operate two Displayport monitors. Both outputs are dual-mode capable (DP++), so that HDMI or DVI monitors can be connected with suitable adapters.

## Connectors:

- Input:
- 1 x Displayport 20 pin female 1 x DC 5 V power connector
- Output:
- 2 x Displayport 20 pin female
- Chipset: STDP4320
- Displayport 1.2a specification
- Active converter, Single / Multi Stream Transport Hub (SST / MST)
- Maximum resolution (depending on the system and the connected hardware): Displayport 1.1 or 1.2 Single Stream Transport (SST): up to 1920 x 1080 @ 60 Hz (mirror)
- Displayport 1.2 Multi Stream Transport (MST):
- up to 2560 x 1440 @ 60 Hz or 3840 x 2160 @ 30 Hz (mirror or extended)
- Displayport output supports Dual Mode DP++
- · Supports audio and video signals
- Supports Eyefinity / Single Large Surface (SLS)
- Audio input formats: 7.1 channel up to 192 kHz sample rate
- Metal housing
- Colour: black
- Dimensions (LxWxH): ca. 71 x 61 x 21 mm
- Length: power cable USB Type-A > DC ca. 50 cm