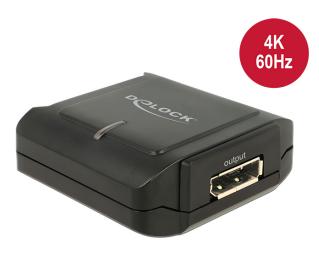

# Delock Displayport 1.2 Repeater 4K 60 Hz

### Description

This Displayport repeater by Delock can be used for signal enhancement of a Displayport connection up to 40 m. An up to 20 m long cable can be connected from a PC or laptop to the input port of the repeater, and on the other side an up to 20 m long cable to the output port of the repeater, which is then connected to a display or TV. The output is dual-mode capable (DP++), so that HDMI or DVI monitors can be connected with suitable adapters.

# Connectors:

- Input:
- 1 x Displayport 20 pin female
- 1 x DC 5 V power connector
- Output:
- 1 x Displayport 20 pin female
- Displayport 1.2 specification
- Displayport output supports Dual Mode DP++
- Audio input formats: 7.1 channel up to 192 kHz sample rate
- Resolution up to 3840 x 2160 @ 60 Hz (depending on the system and the connected hardware)
- Resolution and maximum cable length: 3840 x 2160 @ 60 Hz / 5 m in, 5 m out 3840 x 2160 @ 30 Hz / 15 m in, 20 m out 2560 x 1600 @ 60 Hz / 20 m in, 20 m out
- Colour: black
- Dimensions (LxWxH): ca. 55 x 54 x 20 mm