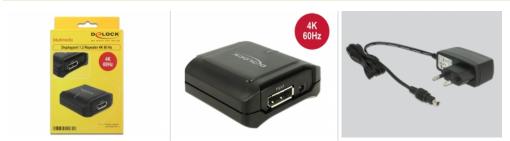

#### Package content

- Displayport repeater
- · External power supply
- User manual

#### Power supply specification

- · Wall power supply
- Input: AC 100 ~ 240 V / 50 ~ 60 Hz / 0.2 A
- Output: 5 V / 1 A
- · Ground outside, plus inside
- Dimensions: inside: ø ca. 1.35 mm outside: ø ca. 3.5 mm length: ca. 7 mm