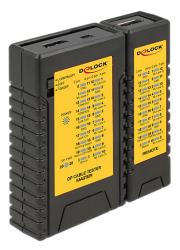

# Description

With this cable tester by Delock DisplayPort cables can be tested quickly and easily. DisplayPort and mini DisplayPort connectors are available for all types of cable. There is a separate LED to test if DisplayPort power (pin 20) is connected. To test already installed cables the attached remote unit can be removed from the tester.

### Specification

- Cable tester for DisplayPort cables with mini DisplayPort and DisplayPort connectors
- Connectors Main Unit:
- 1 x DisplayPort 20 pin female
- 1 x mini DisplayPort 20 pin female
- Connectors Remote Unit:
  1 x DisplayPort 20 pin female
  1 x mini DisplayPort 20 pin female
- Removable remote unit
- LED indicator
- LED for testing pin 20 (power)
- Switch for 2 test modes
- Maximum cable length: 50 m
- Battery compartment for 1 x 9 V battery (not included)
- Dimensions (LxWxH): ca. 10.4 x 9.7 x 2.7 cm