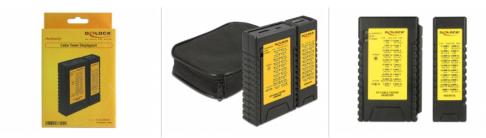

y installed cables the attached remote unit can be removed from the tester.



ltem no. 86120

EAN: 4043619861200

Country of origin: China

Package: Retail Box



### Specification

- Cable tester for DisplayPort cables with mini DisplayPort and DisplayPort connectors
- Connectors Main Unit:
- 1 x DisplayPort 20 pin female
- 1 x mini DisplayPort 20 pin female
- Connectors Remote Unit:
  1 x DisplayPort 20 pin female
  1 x mini DisplayPort 20 pin female
- Removable remote unit
- LED indicator
- LED for testing pin 20 (power)
- Switch for 2 test modes
- Maximum cable length: 50 m
- Battery compartment for 1 x 9 V battery (not included)
- Dimensions (LxWxH): ca. 10.4 x 9.7 x 2.7 cm

## System requirements

9-volt battery

### Package content

- Cable tester
- Bag
- User manual

#### Images