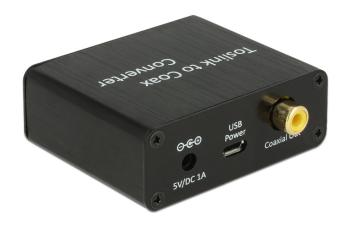

# Delock Converter Digital Audio TOSLINK > Coaxial

## Description

The Delock audio converter converts an optical S/PDIF audio signal into a coaxial S/PDIF signal. A device with a TOSLINK output can be connected to a device with a coaxial digital input.

## **Specification**

· Connector:

Input:

1 x TOSLINK female S/PDIF

1 x USB Type Micro-B female (5 V power supply)

1 x DC 3.5 x 1.35 mm female (5 V power supply)

Output: 1 x Coaxial female S/PDIF

- Supported sample rates: 44.1 / 48 / 96 / 192 kHz
- Supports Dolby Digital and DTS 5.1 Audio
- Robust metal housing
- Dimensions (LxWxH): ca. 63 x 53 x 23 mm