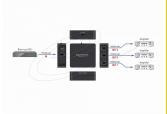

## **Description**

With this TOSLINK splitter by Delock up to three TOSLINK devices can be operated at the same time at one TOSLINK output.

#### **Technical details**

Connectors:

Input:

1 x TOSLINK female S/PDIF

1 x USB Type Mini-B female (5 V power supply)

Output: 3 x TOSLINK female S/PDIF

- Supported sample rates: 32 / 44.1 / 48 / 96 kHz
- Bit rate 16 24 Bit
- Baud rate: max. 16 Mbps
- Supports all common 2.0 and 5.1 audio formats: LPCM, Dolby Digital, DTS Audio
- · Supports signal retiming
- On / Off switch
- Power LED (blue)
- Plastic housing

## Interface

| Output: | 3 x TOSLINK female S/PDIF                                                   |
|---------|-----------------------------------------------------------------------------|
| Input:  | 1 x TOSLINK female S/PDIF<br>1 x USB Type Micro-B female (5 V power supply) |