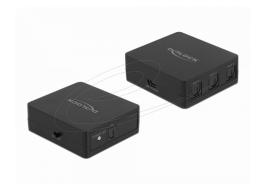

#### **Technical details**

Connectors:

Input:

1 x TOSLINK female S/PDIF

1 x USB Type Mini-B female (5 V power supply)

Output: 3 x TOSLINK female S/PDIF

- Supported sample rates: 32 / 44.1 / 48 / 96 kHz
- Bit rate 16 24 Bit
- Baud rate: max. 16 Mbps
- Supports all common 2.0 and 5.1 audio formats: LPCM, Dolby Digital, DTS Audio
- · Supports signal retiming
- On / Off switch
- Power LED (blue)
- Plastic housing

## Interface

| Output: | 3 x TOSLINK female S/PDIF                                                   |
|---------|-----------------------------------------------------------------------------|
| Input:  | 1 x TOSLINK female S/PDIF<br>1 x USB Type Micro-B female (5 V power supply) |