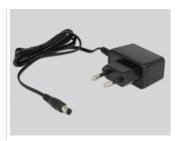

#### Power supply specification

- · Wall power supply
- Input: AC 100 ~ 240 V / 50 ~ 60 Hz / 0.3 A
- Output: 5 V / 1 A
- Ground outside, plus inside
- Dimensions:

inside: ø ca. 2.1 mm outside: ø ca. 5.5 mm