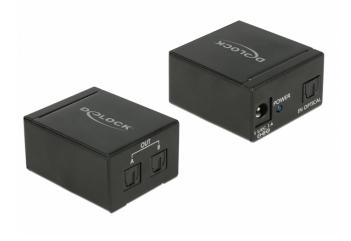

#### Description

This splitter by Delock receives an TOSLINK signal from a DVD or Blu-ray player and splits it to two connected amplifiers. Thereby one TOSLINK connection can be used to operate two TOSLINK devices.

#### **Specification**

· Connectors:

Input:

1 x TOSLINK female S/PDIF

1 x DC 5 V power connector

Output:

2 x TOSLINK female S/PDIF

- Supported sample rates: 32 / 44.1 / 48 / 96 / 192 kHz
- Bit rate 16 24 Bit
- Supports all common 2.0 and 5.1 audio formats: LPCM, Dolby Digital, DTS Audio
- Metal housing
- Colour: black
- Dimensions (LxWxH): ca. 50 x 41 x 21 mm

## **Images**

| Interface                |                                   |
|--------------------------|-----------------------------------|
| Output:                  | 2 x TOSLINK female S/PDIF         |
| Input:                   | 1 x TOSLINK female S/PDIF         |
|                          | 1 x 5 V DC female 5,5 mm x 2,1 mm |
| Physical characteristics |                                   |
| Housing colour:          | black                             |
| Housing material:        | metal                             |
| Length:                  | 50 mm                             |
| Width:                   | 41 mm                             |
| Height:                  | 21 mm                             |